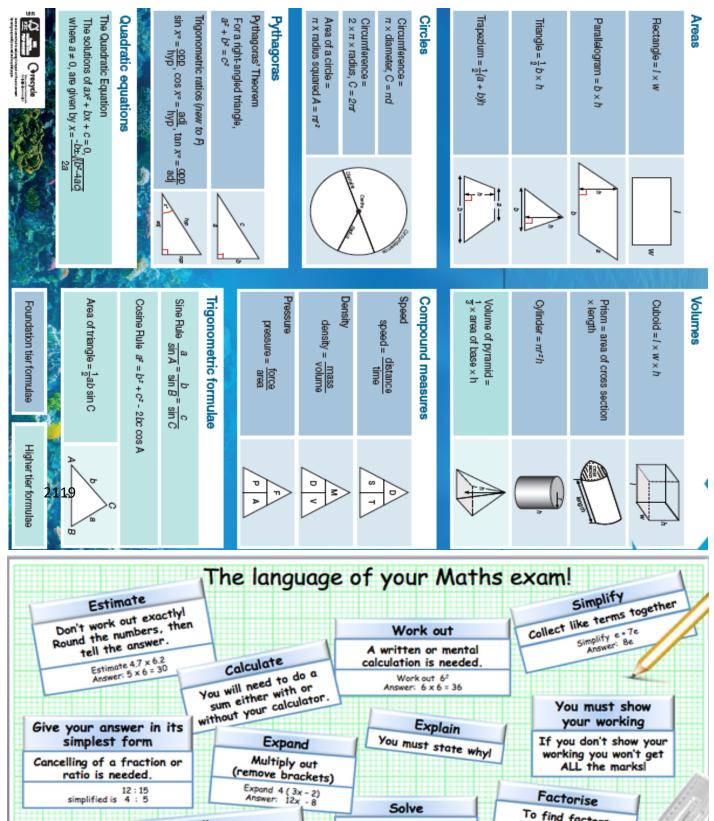

#### To find factors Describe fully (put brackets in) Find the value of, Usually transformations: usually find what x isl Factorise $6x + 10x^2$ Answer: 2x(3 + 5x)Translation by a vector (2 marks) Enlargement of a scale factor about a point (3 marks) Solve: 3x = 12 Answer: x = 4 Reflection in a mirror line (2 marks) Rotation through an angle about a point (3 marks) Measure Use a ruler or Construct, using ruler and protractor to accurately measure Sketch compasses lines or angles. An accurate drawing Your ruler is a straight edge Diagram NOT is not needed; and compasses must be used to freehand will do! draw arcs. accurately drawn Don't measure angles or sides.