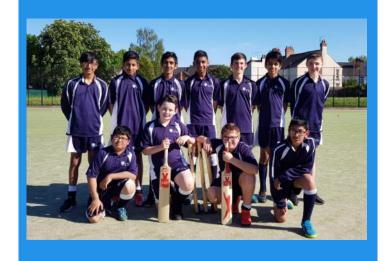

## **CRICKET**

Exciting times lie ahead for the Etone Cricket Team as they enter and compete in the brand new Big Bash Cricket Tournament. The competition consists of two pools of teams who will battle it out for an opportunity to play at the Nuneaton CC cricket ground to determine an overall winner. The team is newly formed and consists of both Year 7 and 8 pupils who have been attending training on Tuesdays.

Team captains Safwaan Chhibu and Eisa Jamal have expressed their enthusiasm and excitement to be entered in the competition and the team started their campaign with a match against St. Nicholas Chamberlain on Monday 14 May. Etone won with a final score of Etone - 55/1, St. Nicholas Chamberlain - 28/3. The rest of their progress through the tournament will be posted on the PE department Twitter page - @etonepedept.