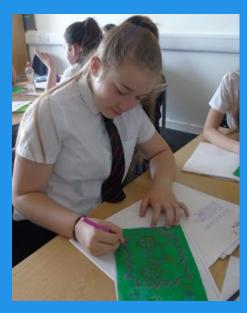

## YEAR 7 COMMUNITY ART PROJECT

Pupils within Year 7 Art lessons have been creating art work to be displayed in Atherstone Town Centre for the visit of the Aviva Bicycle Tour that visits the town on Friday 15th June 2018.

Pupils have looked at imagery of cycles and the work of artists who have used Cycles as a starting point for their own art.

The project has been funded by North Warwickshire Borough Council's Community Arts team who are decorating the streets of Atherstone with the fabric bunting for the day of the visit.

Pupils produced initial designs before transferring their ideas and sketches onto fabric, and applying colour to make them look visually appealing and attractive. Their work will line the route that the competing cyclists will pass through and will help to enhance the environment for those lining the streets to watch the event.