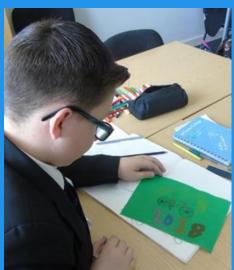

## YEAR 7 COMMUNITY ART PROJECT

Pupils within Year 7 Art lessons have been creating art work to be displayed in Atherstone Town Centre for the visit of the Aviva Bicycle Tour that visits the town on Friday 15th June 2018.

Pupils have looked at imagery of cycles and the work of artists who have used Cycles as a starting point for their own art.

The project has been funded by North Warwickshire Borough Council's Community Arts team who are decorating the streets of Atherstone with the fabric bunting for the day of the visit.

Pupils produced initial designs before transferring their ideas and sketches onto fabric, and applying colour to make them look visually appealing and attractive. Their work will line the route that the competing cyclists will pass through and will help to enhance the environment for those lining the streets to watch the event.