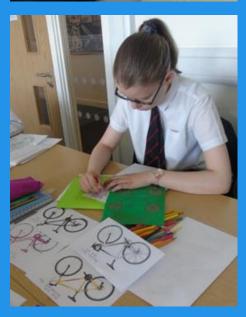

## YEAR 7 COMMUNITY ART PROJECT

Pupils within Year 7 Art lessons have been creating art work to be displayed in Atherstone Town Centre for the visit of the Aviva Bicycle Tour that visits the town on Friday 15th June 2018.

Pupils have looked at imagery of cycles and the work of artists who have used Cycles as a starting point for their own art.

The project has been funded by North Warwickshire Borough Council's Community Arts team who are decorating the streets of Atherstone with the fabric bunting for the day of the visit.

Pupils produced initial designs before transferring their ideas and sketches onto fabric, and applying colour to make them look visually appealing and attractive. Their work will line the route that the competing cyclists will pass through and will help to enhance the environment for those lining the streets to watch the event.