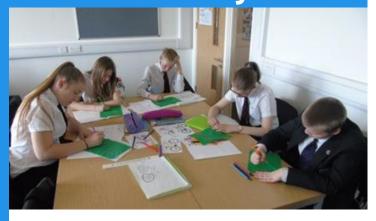

## YEAR 7 COMMUNITY ART PROJECT

Pupils within Year 7 Art lessons have been creating art work to be displayed in Atherstone Town Centre for the visit of the Aviva Bicycle Tour that visits the town on Friday 15th June 2018.

Pupils have looked at imagery of cycles and the work of artists who have used Cycles as a starting point for their own art.

The project has been funded by North Warwickshire Borough Council's Community Arts team who are decorating the streets of Atherstone with the fabric bunting for the day of the visit.

Pupils produced initial designs before transferring their ideas and sketches onto fabric, and applying colour to make them look visually appealing and attractive. Their work will line the route that the competing cyclists will pass through and will help to enhance the environment for those lining the streets to watch the event.