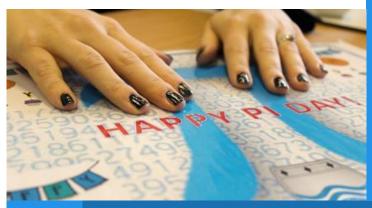

## MATHS PI DAY

We had an exceptionally brilliant  $\pi$  day this year. The Maths Team were all dressed with an item of clothing with  $\pi$ . There were exceptional messages and jokes on the Maths Team's shirts. Mr Randall's  $\pi$  joke was 'An opinion without 3.14 is just an onion.' Miss Shepheard had her nails painted with maths equations and Mr McKenna's shirt with 'INS $\pi$ PIRE' definitely inspired us for the day. Mr Chauhan,