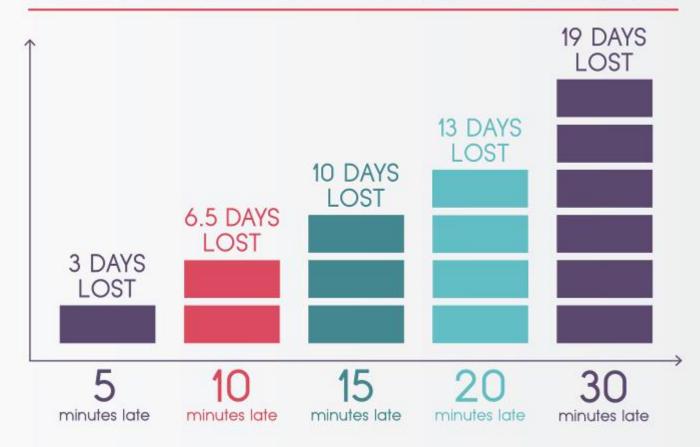

## LOST MINUTES = LOST LEARNING

## **EVERY DAY AT SCHOOL MATTERS**

ONE SCHOOL YEAR = 190 DAYS

| Attendance<br>during one<br>school year | Equivalent<br>days missed | Equivalent<br>weeks approx<br>missed | Equivalent no.<br>of lessons<br>missed |
|-----------------------------------------|---------------------------|--------------------------------------|----------------------------------------|
| 95%                                     | 9 days                    | 2 weeks                              | 50 lessons                             |
| 90%                                     | 19 days                   | 4 weeks                              | 100 lessons                            |
| 85%                                     | 29 days                   | 6 weeks                              | 150lessons                             |
| 80%                                     | 38 days                   | 8 weeks                              | 200 lessons                            |
| 75%                                     | 48 days                   | 10 weeks                             | 250lessons                             |
| 70%                                     | 57 days                   | 11.5 weeks                           | 290 lessons                            |
| 65%                                     | 67 days                   | 13.5 weeks                           | 340 <sub>lessons</sub>                 |