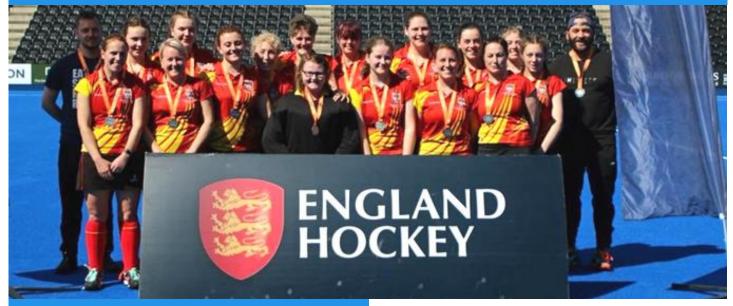

## PUPILS IN NATIONAL HOCKEY FINAL

Marnie Leech and Eirinn Newcombe were both part of the Nuneaton squad that qualified for the Investec Hockey final at the Olympic stadium in London on Saturday 5th May. This was a huge achievement for both pupils. Eirinn has written a brief write up of her experience.

With the game on Saturday morning, the team and supporters met up Friday evening for a motivational meal. There was a very supportive atmosphere, making us want to do our best on Saturday. Standing in the tunnel on the Saturday morning was so exhilarating, knowing that we were going to play on the same pitch as so many international players. Hearing our names being called out in front of the crowd was an unforgettable moment. Everyone really enjoyed the match and although the result didn't go our way, it didn't matter as just being there was extraordinary. The game didn't go as hoped, however, we never gave up throughout the game. It was a privilege to be able to play on the Olympic pitch, as not many people can say that at the age of 14 and 16 they have played there. Walking out for the medal ceremony was a moment that we will never forget. For lovers of hockey this was an amazing experience and one that we will remember forever. - Eirinn Newcombe Year 9