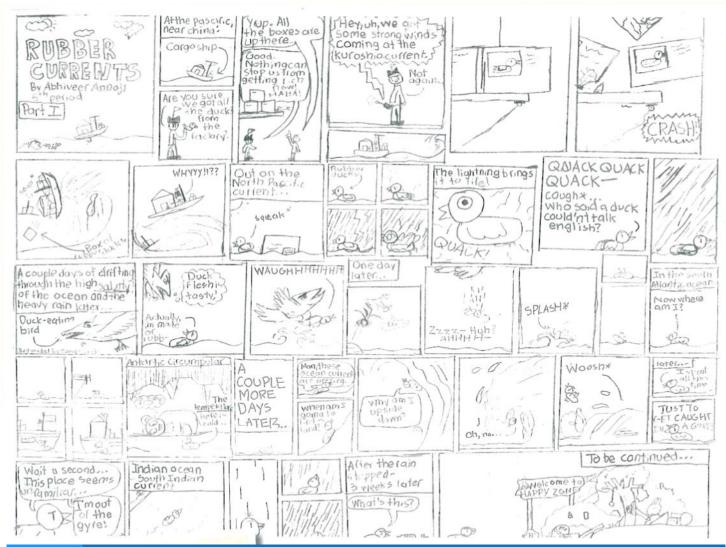

## CREATIVE TALENT - ABHIVEER ANNOJI

Abhiveer Annoji, 8CI recently had one of his cartoons published in his local newsletter. Abhiveer's many cartoons range in topics

as varied as the adventures of a little rubber duck who gets swept out to sea (see below) and the advantages of using solar panels when compared with fossil fuels.

Abhiveer explains, "I started to draw cartoons with my friends when I was abouts 6 or 7,

beginning with stick figures and later changing to solid characters. Sometime I use a computer or a graphic tablet to create 3D figures that I have previously drawn on paper."

So where does Abhiveer see this taking him in the future? Abhiveer says, "I want to learn animations and how to be a game designer as I am interested in making it my career."

Etone College is proud of Abhiveer's achievements so far, and we are sure he has a exciting and fulfilling future ahead of him.