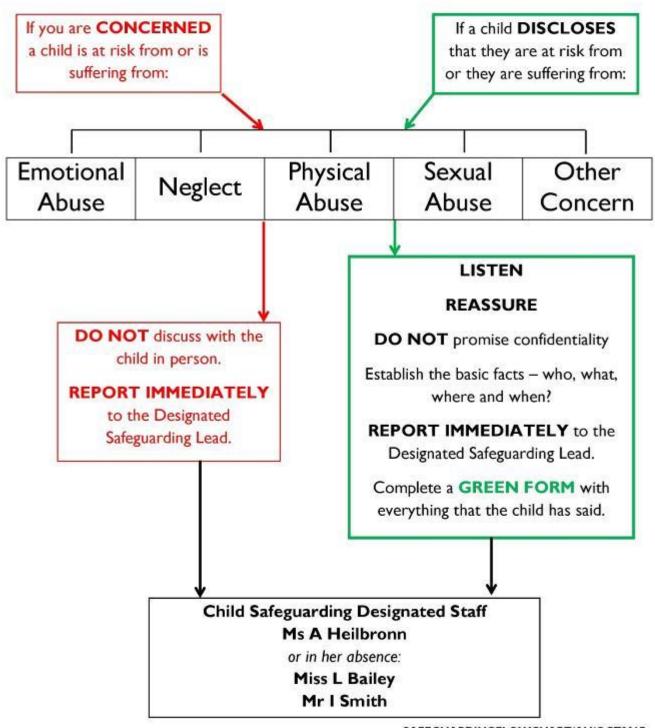

ices to keep them safe?
- How can we prevent those we care about from being groomed online?
- Who can I contact for help?



## Safeguarding at Etone College

Below are some useful links for Parents/Carers when keeping up to date with E-Safety:

www.ceop.gov.uk
www.thinkuknow.co.uk
https://parentzone.org.uk/
http://www.saferinternet.org.uk/
www.childline.org.uk/

## Do you use Facebook?

Why not 'like' the Warwickshire Safeguarding Children Board page 'Staying Safe Online' for the latest updates in our area?





Etone College and Warwickshire Safeguarding Children Board working together to safeguard children in Warwickshire

## What to do if you are concerned a child is at risk of or suffering from risk and/or harm:



### ALL

STAFF/PUPILS/PARENTS/CARERS/VISITORS/ MEMBERS OF THE PUBLIC



SAFEGUARDINGFLOWCHART/AH/OCT2017