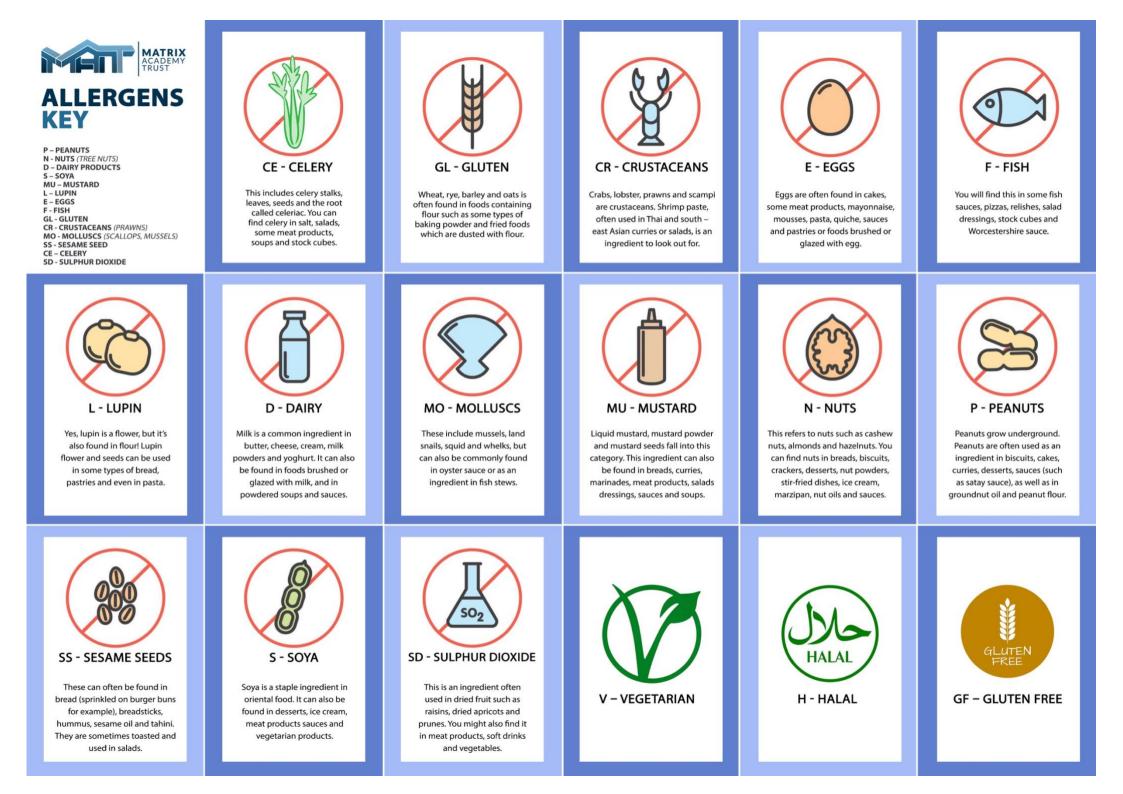

January - April 2020

|           |                 | Week 1                                                                         |
|-----------|-----------------|--------------------------------------------------------------------------------|
|           |                 | Week 1                                                                         |
| Monday    | Main Course     | Meatballs in Tomato Sauce (gl,ce,s,sd)                                         |
|           | Vegetarian Main | Peppers in Tomato Sauce (v,gf,ce)                                              |
|           | Served With     | Pasta & Salad                                                                  |
|           | Deli Wrap       | Thai Green Curry (h,mu)                                                        |
|           | Dessert         | Selection of Desserts                                                          |
| Tuesday   | Main Course     | Chicken Korma (h,mu,gl)                                                        |
|           | Vegetarian Main | Vegetable Curry (v,mu)                                                         |
|           | Served With     | Rice & Flat Bread                                                              |
|           | Pasta Bar       | Chicken & Peppers in Tomato Sauce (gf,ce,h)<br>Sweet Chilli Vegetables (gf,ce) |
|           | Dessert         | Selection of Desserts                                                          |
| Wednesday | Main Course     | Sausage Roll                                                                   |
|           | Vegetarian Main | Cheese & Onion Pasty (d)                                                       |
|           | Served With     | Chips & Coleslaw                                                               |
|           |                 |                                                                                |
|           | Dessert         | Selection of Desserts                                                          |
| Thursday  | Main Course     | Beef Goulash (gf)                                                              |
|           | Vegetarian Main | Quorn Sausage Casserole (v,gf)                                                 |
|           | Served With     | New Potatoes & Green Beans                                                     |
|           | Pasta Bar       | Italian Chicken (gf,h,ce)<br>Tomato & Basil                                    |
|           | Dessert         | Selection of Desserts                                                          |
| Friday    | Main Course     | Chicken Goujons (h,d,e,gl,mu)                                                  |
|           | Vegetarian Main | Southern Fried Quorn Bites (v,gl,e,ce)                                         |
|           | Served With     | Chips & Peas                                                                   |
|           |                 |                                                                                |
|           | Dessert         | Selection of Desserts                                                          |

January - April 2020

|           |                                  | Week 2                                                                                    |
|-----------|----------------------------------|-------------------------------------------------------------------------------------------|
|           |                                  |                                                                                           |
| Monday    | Main Course                      | Chicken Tikka (h,mu,ce)                                                                   |
|           | Vegetarian Main                  | Vegetable Tikka (v,mu,ce)                                                                 |
|           | Served With                      | Rice & Flat Bread                                                                         |
|           | Deli Wrap                        | Bbq Chicken (n,ce,mu)                                                                     |
|           | Dessert                          | Selection of Desserts                                                                     |
| Tuesday   | Main Course                      | Beef Lasagne (gl,ce,e,d)                                                                  |
|           | Vegetarian Main                  | Vegetable Lasagne (v,ce,d,e)                                                              |
|           | Served With                      | Garlic Bread & Salad                                                                      |
|           | Pasta Bar                        | Tomato & Basil Chicken (h,gf,ce)                                                          |
|           |                                  | Tomato & Basil (v,gf)<br>Selection of Desserts                                            |
|           | Dessert                          | Selection of Desserts                                                                     |
| Wednesday | Main Course                      | Hot Dog (c,e,sd,ss,gl,d)                                                                  |
|           | Vegetarian Main                  | Quorn Hot Dog (v,s,gl,ss,d,e)                                                             |
|           | Served With                      | Chips & Coleslaw                                                                          |
|           | Deli Wrap or<br>Pasta/Noodle Bar |                                                                                           |
|           | Dessert                          | Selection of Desserts                                                                     |
| Thursday  | Main Course                      | Sausage (sd,gl,mu,ce), Bacon (sd), Hash Brown (gf), Tomatoes,                             |
|           |                                  | Baked Beans, Scrambled Egg (e,d) & Mushroom                                               |
|           | Vegetarian Main                  | Quorn Sausages, Hash Brown (gf), Tomatoes, Baked Beans,<br>Scrambled Egg (e,d) & Mushroom |
|           | Served With                      |                                                                                           |
|           | Deli Wrap                        | Chicken Tikka (h,mu,ce)                                                                   |
|           | Dessert                          | Selection of Desserts                                                                     |
| Friday    | Main Course                      | Chicken Goujons (h,m,e,gl,mu)                                                             |
|           | Vegetarian Main                  | Cheese & Onion Pasty                                                                      |
|           | Served With                      | Chips & Peas                                                                              |
|           | Deli Wrap or<br>Pasta/Noodle Bar |                                                                                           |
|           | Pasta/Noodle Bar                 |                                                                                           |

January - April 2020

|           |                                  | Week 3                                    |
|-----------|----------------------------------|-------------------------------------------|
| Monday    | Main Course                      | Pork Sausages                             |
|           | Vegetarian Main                  | Quorn Sausages                            |
|           | Served With                      | Mashed Potatoes, Peas & Gravy             |
|           | Deli Wrap or<br>Pasta/Noodle Bar |                                           |
|           | Dessert                          | Selection of Desserts                     |
| Tuesday   | Main Course                      | Chicken Balti (h,mu.ce)                   |
|           | Vegetarian Main                  | Vegetable Thai Green Curry (mu,ce)        |
|           | Served With                      | Rice & Flat Bread                         |
|           | Pasta Bar                        | Beef & Tomato (gf,ce)<br>Tomato (v,gf,ce) |
|           | Dessert                          | Selection of Desserts                     |
| Wednesday | Main Course                      | Beef Burger (gl,ss)                       |
|           | Vegetarian Main                  | Vegetable Burger (v,ss)                   |
|           | Served With                      | Chips & Coleslaw                          |
|           | Deli Wrap or<br>Pasta/Noodle Bar |                                           |
|           | Dessert                          | Selection of Desserts                     |
| Thursday  | Main Course                      | Roast Gammon                              |
|           | Vegetarian Main                  | Cheese & Potato Pie                       |
|           | Served With                      | New Potatoes & Seasonal Vegetables        |
|           | Paninis                          | Cheese & Tomato                           |
|           | Dessert                          | Selection of Desserts                     |
| Friday    | Main Course                      | Chicken Goujons (h,m,e,gl,mu)             |
|           | Vegetarian Main                  | Southern Fried Quorn Bites (v,gl,e,ce)    |
|           | Served With                      | Chips & Peas                              |
|           | Deli Wrap or<br>Pasta/Noodle Bar |                                           |
|           | Dessert                          | Selection of Desserts                     |

January - April 2020

|           |                                  | Week 4                                                                                    |  |  |  |  |  |
|-----------|----------------------------------|-------------------------------------------------------------------------------------------|--|--|--|--|--|
|           | -                                |                                                                                           |  |  |  |  |  |
| Monday    | Main Course                      | Pasta Bolognaise (gf,ce)                                                                  |  |  |  |  |  |
|           | Vegetarian Main                  | Vegetable Bolognaise (v,gf,ce)                                                            |  |  |  |  |  |
|           | Served With                      | Salad                                                                                     |  |  |  |  |  |
|           | Deli Wrap                        | Chicken Korma (h,mu)                                                                      |  |  |  |  |  |
|           | Dessert                          | Selection of Desserts                                                                     |  |  |  |  |  |
| Tuesday   | Main Course                      | Beef & Onion Pie                                                                          |  |  |  |  |  |
|           | Vegetarian Main                  | Vegetable Pasty                                                                           |  |  |  |  |  |
|           | Served With                      | Mashed Potato, Peas and Gravy                                                             |  |  |  |  |  |
|           | Deli Wrap or                     | Fire Cracker Chicken (n,ce,gf)                                                            |  |  |  |  |  |
|           | Pasta/Noodle Bar                 | Italian Mushroom (v,gf)                                                                   |  |  |  |  |  |
|           | Dessert                          | Selection of Desserts                                                                     |  |  |  |  |  |
| Wednesday | Main Course                      | Battered Cod (f,m,e,gl,mu)                                                                |  |  |  |  |  |
|           | Vegetarian Main                  | Cheese & Onion Quiche (e,v)                                                               |  |  |  |  |  |
|           | Served With                      | Chips & Mushy Peas                                                                        |  |  |  |  |  |
|           | Deli Wrap or<br>Pasta/Noodle Bar |                                                                                           |  |  |  |  |  |
|           | Dessert                          | Selection of Desserts                                                                     |  |  |  |  |  |
| Thursday  | Main Course                      | Sausage (sd,gl,mu,ce), Bacon (sd), Hash Brown (gf), Tomatoes,                             |  |  |  |  |  |
|           |                                  | Baked Beans, Scrambled Egg (e,d) & Mushroom                                               |  |  |  |  |  |
|           | Vegetarian Main                  | Quorn Sausages, Hash Brown (gf), Tomatoes, Baked Beans,<br>Scrambled Egg (e,d) & Mushroom |  |  |  |  |  |
|           | Served With                      |                                                                                           |  |  |  |  |  |
|           | Deli Wrap                        | Chicken Curry                                                                             |  |  |  |  |  |
|           | Dessert                          | Selection of Desserts                                                                     |  |  |  |  |  |
| Friday    | Main Course                      | Chicken Goujons (h,m,e,gl,mu)                                                             |  |  |  |  |  |
|           | Vegetarian Main                  | Quorn Sausages in BBQ Sauce (v,gf)                                                        |  |  |  |  |  |
|           | Served With                      | Chips & Peas                                                                              |  |  |  |  |  |
|           | Deli Wrap or<br>Pasta/Noodle Bar |                                                                                           |  |  |  |  |  |
|           | Dessert                          | Selection of Desserts                                                                     |  |  |  |  |  |
|           | Pasta/Noodle Bar<br>Dessert      | Selection of Desserts                                                                     |  |  |  |  |  |