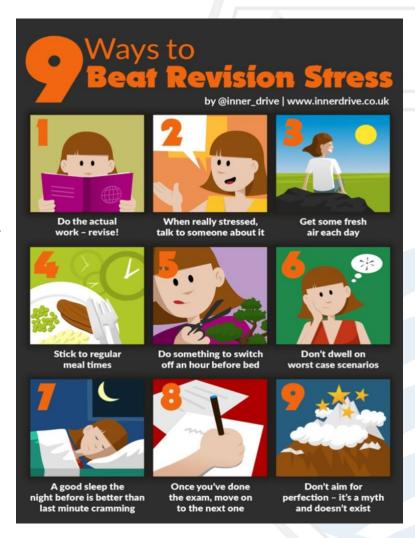

#### **Coping with Exam Stress**

Most people experience some form of exam stress. You need to talk to someone if you experience them most of the time. You can develop strategies to help you cope.

Below are some strategies you could use, if one isn't working for you, try others. Speak to those around you, at home and in school for support if you need it and try to think positively, you can do it!!