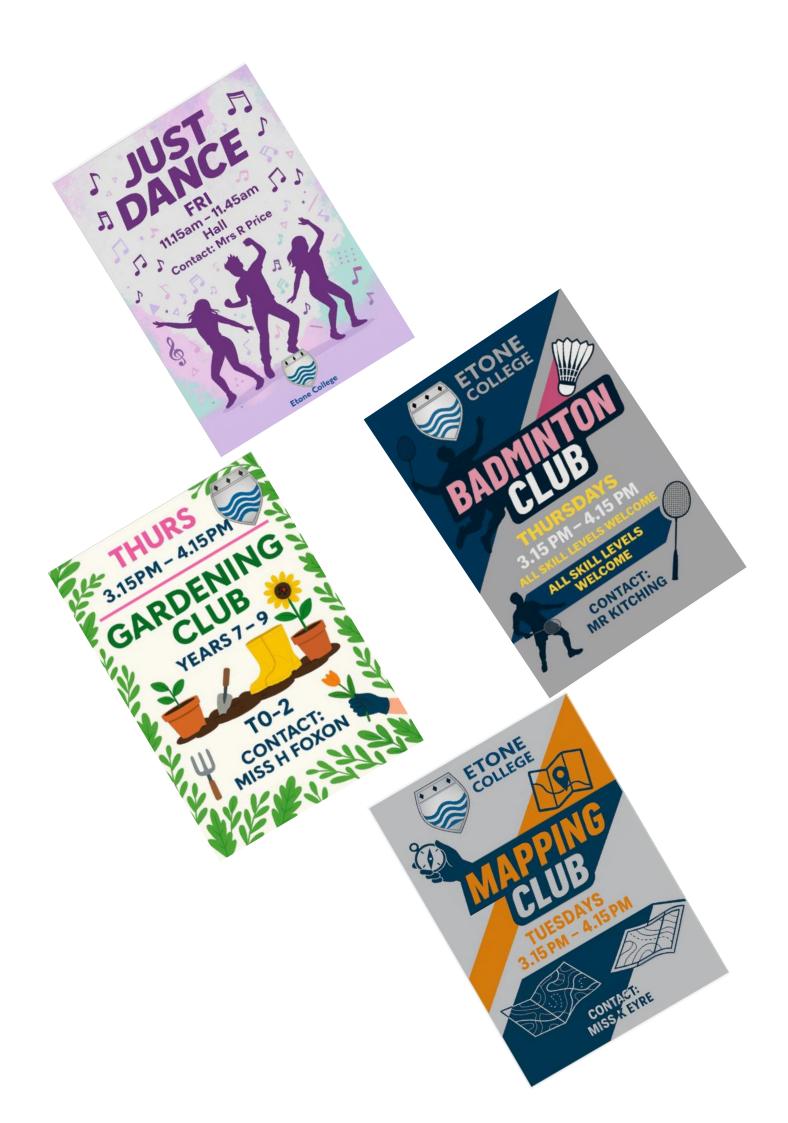

| <b>Thursday</b> |  |
|-----------------|--|
|-----------------|--|

| Morning Clubs               |             |                   |                |                                                          |  |
|-----------------------------|-------------|-------------------|----------------|----------------------------------------------------------|--|
| Club                        | Year        | Time              | Room           | Staff                                                    |  |
| Breakfast Club              | All Years   | 8.20am - 8.35am   | Cafe           | LSAs                                                     |  |
| Gym (Circuit Train-<br>ing) | All Years   | 8.15am - 8.45am   | Changing Rooms | Miss Bryant/Mr Petch                                     |  |
| Break-Time Clubs            |             |                   |                |                                                          |  |
| SEND Buddy Club             | All Years   | 11.15am - 11.45am | E1-2           | LSAs                                                     |  |
| Homework Club               | All Years   | 11.15am - 11.45am | Library        | Mrs D Whitmore                                           |  |
| Break sport                 | Year 8      | 11.15am - 11.45am | Sports Hall    | Miss K Bryant                                            |  |
|                             |             | Afternoo          | n Clubs        |                                                          |  |
| Nature and Wood-<br>craft   | Years 8 & 9 | 3.15pm - 4.00pm   | E1-2           | Miss S Smith                                             |  |
| Homework Club               | All Years   | 3.15pm - 4.00pm   | Library        | Mrs D Whitmore                                           |  |
| SEND Homework               | All Years   | 3.15pm—4.00pm     | EI-2           | LSAs                                                     |  |
| Gardening Club              | Years 7 - 9 | 3.15pm - 4.15pm   | T0-2           | Miss H Foxon                                             |  |
| Open Rehearsal              | All Years   | 3.15pm - 4.15pm   | P0-1           | Mrs H Kaye-Shepheard                                     |  |
| Coding Club                 | All Years   | 3.15pm - 4.15pm   | 10-1           | Mr M Rahman                                              |  |
| Cricket                     | All Years   | 3.15pm - 4.15pm   | Changing rooms | Mr L Dawkins                                             |  |
| Duke of Edinburgh           | All Years   | 3.15pm - 4.15pm   | Changing rooms | Mrs L Carlton                                            |  |
| Badminton                   | All Years   | 3.15pm - 4.15pm   | Changing rooms | Mr W Kitching                                            |  |
|                             |             | Interve           | ntion          |                                                          |  |
| Maths Revision              | Year 10     | 3.15pm - 4.15pm   | TI-5 & TI-II   | Miss A Hillary/Mr L Griffiths                            |  |
| Science                     | Year II     | 3.15pm - 4.15pm   | Inquire        | Mr D Clinton/Mrs L Wood/Mr P<br>Scragg/ Mr V Chohan      |  |
| Maths                       | Year II     | 3.15pm - 4.15pm   | Tanner Upper   | Mr N Randall/Mrs S Butlin/ Mr J<br>Chauhan/ Mr C McKenna |  |
| Business                    | Year II     | 3.15pm - 4.15pm   | EI-4           | D Bowley                                                 |  |

### **Friday**

| Morning Clubs                    |                             |                                                           |                                           |                                           |  |  |
|----------------------------------|-----------------------------|-----------------------------------------------------------|-------------------------------------------|-------------------------------------------|--|--|
| Club                             | Year                        | Time                                                      | Room                                      | Staff                                     |  |  |
| Breakfast Club                   | All Years                   | 8.20am - 8.35am                                           | Cafe                                      | LSAs                                      |  |  |
| Ball Skills                      | All Years                   | 8.15am - 8.45am                                           | Changing<br>Rooms                         | Mr Kitching/Mr Dawkins                    |  |  |
| Break-Time Clubs                 |                             |                                                           |                                           |                                           |  |  |
| Just Dance                       | All Years                   | 11.15am - 11.45am                                         | Hall                                      | Mrs R Price                               |  |  |
| Homework                         | All Years                   | 11.15am - 11.45am                                         | Library                                   | Mrs D Whitmore                            |  |  |
| SEND Buddy Club                  | All Years                   | 11.15am - 11.45am                                         | EI-2                                      | LSAs                                      |  |  |
| Exam Revision/<br>Homework club  | All Years                   | 11.15am - 11.45am                                         | 10-1                                      | Mr M Rahman                               |  |  |
| Break Sports Club                | Year 8                      | 11.15am - 11.45am                                         | Sports Hall                               | Mrs J Harris                              |  |  |
| Music BTEC rehearsals            | Year 10                     | 11.15am - 11.45am                                         | P0-1                                      | Mrs H Kaye-Shepheard                      |  |  |
|                                  |                             | Afterno                                                   | on Clubs                                  |                                           |  |  |
| Warhammer Club                   | All Years                   | 3.15pm - 4.15pm                                           | 10-8                                      | Mr C McKenna/Mr T Monro/Mr C Gittens      |  |  |
| Arts and Crafts Club             | Years 7 - 10                | 3.15pm - 4.15pm                                           | D0-3                                      | Miss D Streza                             |  |  |
| Choir                            |                             |                                                           |                                           |                                           |  |  |
| <b>C</b>                         | All Years                   | 3.15pm - 4.15pm                                           | Flex                                      | Mrs H Kaye-Shepheard                      |  |  |
| This Girl Can                    | All Years All Years         | 3.15pm - 4.15pm<br>3.15pm - 4.15pm                        | Flex Changing Rooms                       | Mrs H Kaye-Shepheard Miss K Bryant        |  |  |
|                                  |                             |                                                           | Changing                                  | , ,                                       |  |  |
| This Girl Can                    | All Years                   | 3.15pm - 4.15pm<br>3.15pm - 4.15pm                        | Changing<br>Rooms<br>Changing             | Miss K Bryant                             |  |  |
| This Girl Can                    | All Years                   | 3.15pm - 4.15pm<br>3.15pm - 4.15pm                        | Changing<br>Rooms<br>Changing<br>Rooms    | Miss K Bryant                             |  |  |
| This Girl Can  Football          | All Years Year 10           | 3.15pm - 4.15pm  3.15pm - 4.15pm  Interv                  | Changing Rooms Changing Rooms ention      | Miss K Bryant  Mr W Astall                |  |  |
| This Girl Can  Football  History | All Years  Year 10  Year 11 | 3.15pm - 4.15pm  3.15pm - 4.15pm  Interv  3.15pm - 4.15pm | Changing Rooms Changing Rooms ention DI-I | Miss K Bryant  Mr W Astall  History Staff |  |  |